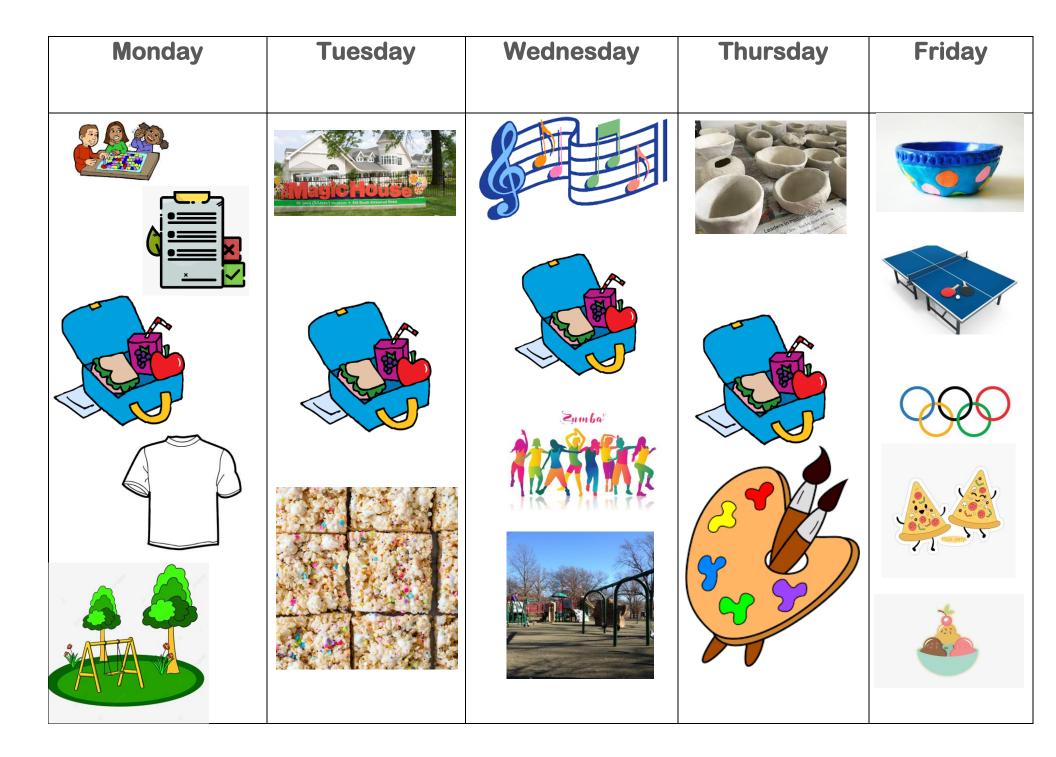

Camp opens at 8am and closes at 5:30pm. Program time (larger group activities, field trips, etc.) is 9:30a-3:30p.

|           | ACTIVITY                                                                                                                                                                                                                                                                                                                                                                                                                                                                         | WHAT TO BRING                                                                                                                                                                 |
|-----------|----------------------------------------------------------------------------------------------------------------------------------------------------------------------------------------------------------------------------------------------------------------------------------------------------------------------------------------------------------------------------------------------------------------------------------------------------------------------------------|-------------------------------------------------------------------------------------------------------------------------------------------------------------------------------|
| M<br>3/21 | <ul> <li>Welcome to Spring Break Camp!</li> <li>MORNING:</li> <li>Icebreakers and get-to-know-you games</li> <li>Rules, routines, and expectations</li> <li>Review of safety</li> <li>Review of activities for the week</li> <li>Come up with group names</li> <li>Decorate group banners</li> <li>LUNCH: Lunch at camp</li> <li>AFTERNOON:</li> <li>Decorate t-shirts with group</li> <li>Camper's choice: community walk to Walker Park or ride along field trip to</li> </ul> | <ul> <li>Bring your lunch today</li> <li>We have drinks and snacks, but you're welcome to bring your own</li> </ul>                                                           |
| T<br>3/22 | MORNING:  • Group 1: Field trip to the Magic House • Group 2: Make our own rice-Krispy treats  LUNCH: Lunch at camp  AFTERNOON:  • Group 1: Make our own rice-Krispy treats  • Group 2: Field trip to the Magic House                                                                                                                                                                                                                                                            | <ul> <li>Bring your lunch today</li> <li>We have drinks and snacks, but you're welcome to bring your own</li> <li>Wear comfy shoes for the Magic House field trip!</li> </ul> |

| W<br>3/23 | MORNING:                                                                                                                                                  | <ul> <li>Bring your lunch today</li> <li>We have drinks and snacks, but you're welcome to bring your own</li> </ul>                                                                                    |
|-----------|-----------------------------------------------------------------------------------------------------------------------------------------------------------|--------------------------------------------------------------------------------------------------------------------------------------------------------------------------------------------------------|
|           | <ul> <li>Music therapy group with Mckenzie<br/>from Midwest Music Therapy</li> </ul>                                                                      |                                                                                                                                                                                                        |
|           | LUNCH: Lunch at camp                                                                                                                                      |                                                                                                                                                                                                        |
|           | AFTERNOON:                                                                                                                                                |                                                                                                                                                                                                        |
|           | <ul> <li>Zumba kids dance</li> <li>Music Kahoot</li> <li>Field trip to Kirkwood park (pending weather) for a sound &amp; nature scavenger hunt</li> </ul> |                                                                                                                                                                                                        |
|           | MORNING:                                                                                                                                                  |                                                                                                                                                                                                        |
| T<br>3/24 | <ul><li>Group 1: Make pinch pots</li><li>Group 2: Field trip to Artist's First at<br/>10:30am</li></ul>                                                   | <ul> <li>Bring your lunch today</li> <li>We have drinks and snacks, but you're welcome to bring your own</li> </ul>                                                                                    |
|           | LUNCH: Lunch at camp                                                                                                                                      |                                                                                                                                                                                                        |
|           | AFTERNOON:                                                                                                                                                |                                                                                                                                                                                                        |
|           | <ul> <li>Group 1: Field Trip to Artist's First at 1:30pm</li> <li>Group 2: Make pinch pots</li> </ul>                                                     |                                                                                                                                                                                                        |
|           | UCPH Olympics                                                                                                                                             |                                                                                                                                                                                                        |
| F<br>3/25 | MORNING:                                                                                                                                                  | <ul> <li>Wear or bring your decorated t shirt!</li> <li>No need to bring a lunch today-we will have a pizza party!</li> <li>We have drinks and snacks, but you're welcome to bring your own</li> </ul> |
|           | <ul> <li>Paint pinch pots</li> <li>Set up game stations around camp</li> <li>Olympic games (ping pong, giant<br/>Jenga, bowling, etc)</li> </ul>          |                                                                                                                                                                                                        |
|           | LUNCH: Break for pizza!                                                                                                                                   |                                                                                                                                                                                                        |
|           | AFTERNOON:                                                                                                                                                |                                                                                                                                                                                                        |
|           | <ul> <li>Olympic game finals</li> <li>Closing ceremony &amp; awards</li> </ul>                                                                            |                                                                                                                                                                                                        |

• Ice cream social in the afternoon!